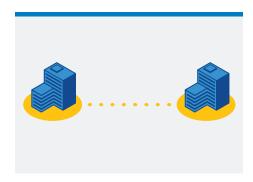

# Point-to-point

Ethernet Private Line (EPL)

For businesses with two locations, EPL is a cost-effective, reliable, high-capacity business Ethernet solution. EPL connects client premises equipment (CPE) with a lower-cost User Network Interface (UNI), making it a smart alternative to traditional TDM private-line service.