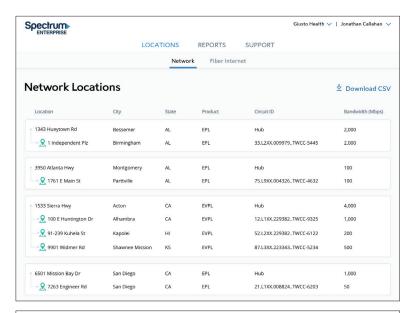

### SpectrumEnterprise.net

The Spectrum Enterprise client portal provides visibility to your Ethernet services anytime, anywhere and on any device. See your network inventory and circuit performance through interactive graphs and downloadable reports.

### Available reporting:

- Utilization
- · Availability
- · Frame delay
- · Frame delay variation
- · Frame loss ratio