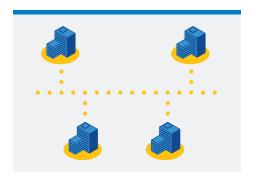

# Point-to-multipoint

Ethernet Virtual Private Line (EVPL)

EVPL offers a reliable, highbandwidth and cost-effective alternative to legacy TDM private-line, frame-relay or ATM service. It enables companies with a central office and satellite locations to communicate and collaborate seamlessly on one robust, secure network.