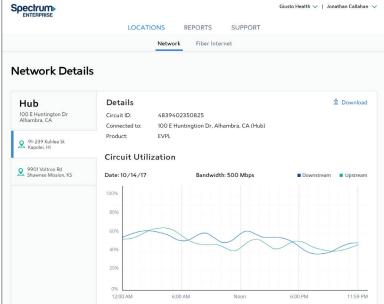

### SpectrumEnterprise.net

The Spectrum Enterprise client portal provides visibility to your Ethernet services anytime, anywhere and on any device. See your network inventory and circuit performance through interactive graphs and downloadable reports.

### Available reporting:

- Utilization
- · Availability
- · Frame delay
- · Frame delay variation
- · Frame loss ratio