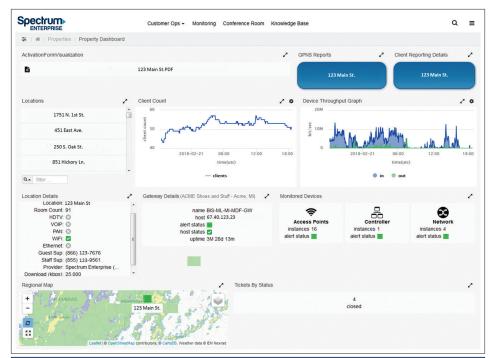

#### Managed WiFi Admin Portal

The Managed WiFi Admin Portal brings you the benefits of superior network visibility and data intelligence with password-protected online access.

- View network utilization stats
- Generate technology, statistics, trend and security reports that include:
  - Type of equipment, equipment name, IP address, equipment location, equipment status and duration of status
  - Individual log history for each piece of equipment
  - Historical information
  - As-built documentation
- Session Reporting
  - Track session use by time connected, device type, session data usage and platform OS type
  - Dashboard shows summary statistics of daily or weekly session data, connected devices and new versus returning clients