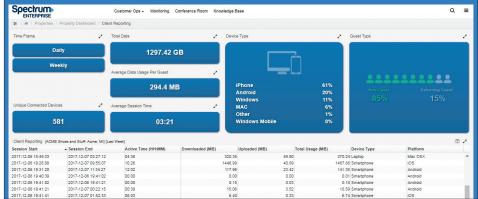

#### Managed WiFi Admin Portal

The Managed WiFi Admin Portal brings you the benefits of superior network visibility and data intelligence with password-protected online access.

- View network utilization stats
- Generate technology, statistics, trend and security reports that include:
  - Type of equipment, equipment name, IP address, equipment location, equipment status and duration of status
  - Individual log history for each piece of equipment
  - Historical information
  - As-built documentation
- Session Reporting
  - Track session use by time connected, device type, session data usage and platform OS type
  - Dashboard shows summary statistics of daily or weekly session data, connected devices and new versus returning clients